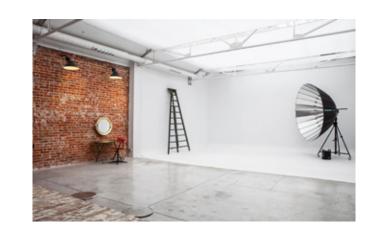

#### FLOOR PLAN /TUDIO PLAN 2

# Camerastudio GROUND FLOOR LAYOUT

11

Volver

•South side: corner cyclorama wall-floor-wall width: 7.00 m - height: 3.70 m - length: 5.00 m

West side, brick wall: width: 10.00 m - height: 3.70 m

• Wi-Fi access (1 GB optical Piber)

• Fully equipped kitchenette

• Dressing room / make-up area

Independent toilet

• Dual hot / cold air conditioner 22.000 W

•Three-phase and single-phase electricity

• Blue-tooth audio system

Vehicle access

Private parking

• Flash or continuous light included

| RATES                                    | PRICE  |
|------------------------------------------|--------|
| Full day hire 9 hours                    | 500 €  |
| Half day hire 4 hours                    | 375 €  |
| Extra hour (up to 9:00 pm)               | 60 €   |
| Extra hour at night (9:00 pm to 8.00 am) | 90 €   |
| Saturdays, Sundays and bank holidays     | + 50 % |