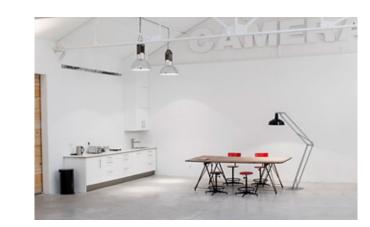

• Wi-Fi access (1 GB optical Fiber)

• Fully equipped kitchenette

•Independent dressing room / make-up area

•2 independent bathrooms with shower

• Dual hot / cold air conditioner 22.000 W

•Three-phase and single-phase electricity

Blue-tooth audio system

Vehicle access

Private parking

Possible Blackout

• Flash or continuous light included

| TARIFA                                   | PRECIO |
|------------------------------------------|--------|
| Full day hire 9 hours                    | 550 €  |
| Half day hire 4 hours                    | 400 €  |
| Extra hour (up to 9:00 pm)               | 60 €   |
| Extra hour at night (9:00 pm to 8.00 am) | 90 €   |
| Saturdays, Sundays and bank holidays     | + 50 % |