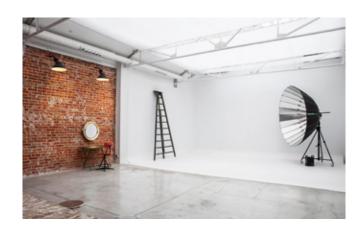

# Camerastudio GROUND FLOOR LAYOUT

11

Volver

•South side: corner cyclorama wall-floor-wall width: 7.00 m - height: 3.70 m - length: 5.00 m

West side, brick wall: width: 10.00 m - height: 3.70 m

• Wi-Fi access (1 GB optical Piber)

• Fully equipped kitchenette

• Dressing room / make-up area

Independent toilet

• Dual hot / cold air conditioner 22.000 W

•Three-phase and single-phase electricity

• Blue-tooth audio system

Vehicle access

Private parking

• Flash or continuous light included

| RATES                                    | PRICE  |
|------------------------------------------|--------|
| Full day hire 9 hours                    | 500 €  |
| Half day hire 4 hours                    | 375 €  |
| Extra hour (up to 9:00 pm)               | 60 €   |
| Extra hour at night (9:00 pm to 8.00 am) | 90 €   |
| Saturdays, Sundays and bank holidays     | + 50 % |