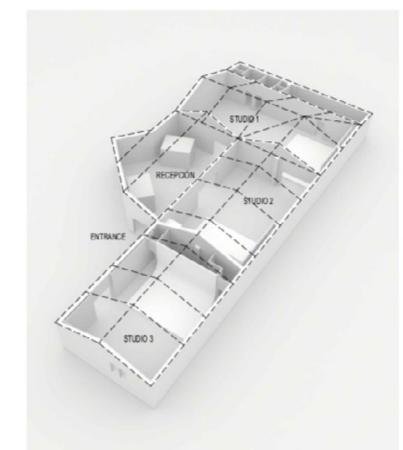

# Camerastudio GROUND FLOOR LAYOUT

11

Volver

•South side: corner cyclorama wall-floor-wall width: 7.00 m - height: 3.70 m - length: 5.00 m

West side, brick wall: width: 10.00 m - height: 3.70 m

• Wi-Fi access (1 GB optical Piber)

• Fully equipped kitchenette

• Dressing room / make-up area

Independent toilet

• Dual hot / cold air conditioner 22.000 W

•Three-phase and single-phase electricity

• Blue-tooth audio system

Vehicle access

Private parking

• Flash or continuous light included

| RATES                                    | PRICE  |
|------------------------------------------|--------|
| Full day hire 9 hours                    | 500 €  |
| Half day hire 4 hours                    | 375 €  |
| Extra hour (up to 9:00 pm)               | 60 €   |
| Extra hour at night (9:00 pm to 8.00 am) | 90 €   |
| Saturdays, Sundays and bank holidays     | + 50 % |

#### FLOOR PLAN STUDIO PLAN 3

• North Side, corner cyclorama wall-Floor-wall: width: 7.60 m - height: 4.15 m - length: 5.50 m

 East Side, wall to Ploon: width: 6.00 m - height: 4.30 m

• Wi-Fi access (1 GB optical Piber)

• Fully equipped kitchenette

• Production office 50 m2

•Independent dressing room / make-up area

•2 independent bathrooms with shower

• Dual hot / cold air conditioner 28.000 W

Three-phase and single-phase electricity

• Blue-tooth audio system

Vehicle access

Private parking

Posible oscuridad total

• Flash or continuous light included

| RATES                                    | PRICE  |
|------------------------------------------|--------|
| Full day hire 9 hours                    | 850 €  |
| Half day hire 4 hours                    | 600€   |
| Extra hour (up to 9:00 pm)               | 100 €  |
| Extra hour at night (9:00 pm to 8.00 am) | 150 €  |
| Saturdays, Sundays and bank holidays     | + 50 % |
|                                          |        |