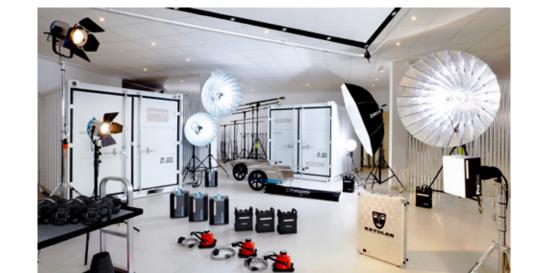

#### FLOOR PLAN STUDIO PLAN 3

• North Side, corner cyclorama wall-Floor-wall: width: 7.60 m - height: 4.15 m - length: 5.50 m

 East Side, wall to Ploon: width: 6.00 m - height: 4.30 m

• Wi-Fi access (1 GB optical Piber)

• Fully equipped kitchenette

• Production office 50 m2

•Independent dressing room / make-up area

•2 independent bathrooms with shower

• Dual hot / cold air conditioner 28.000 W

Three-phase and single-phase electricity

• Blue-tooth audio system

Vehicle access

Private parking

Posible oscuridad total

• Flash or continuous light included

| RATES                                    | PRICE  |
|------------------------------------------|--------|
| Full day hire 9 hours                    | 850 €  |
| Half day hire 4 hours                    | 600€   |
| Extra hour (up to 9:00 pm)               | 100 €  |
| Extra hour at night (9:00 pm to 8.00 am) | 150 €  |
| Saturdays, Sundays and bank holidays     | + 50 % |
|                                          |        |