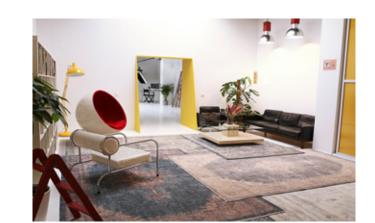

#### FLOOR PLAN STUDIO 5

Forfait

- studio 1 + studio 2 + chill out area: 420 m2
- •2 dressing room / make-up area
- 3 independent bathrooms with shower
- •2 Fully equipped kitchenette
- Dual hot / cold air conditioner 22.000 W
- •Three-phase electricity 40 KW
- •Wi-Fi access (1 GB optical Piber)
- Vehicle access
- Private parking
- Flash or continuous lighting included