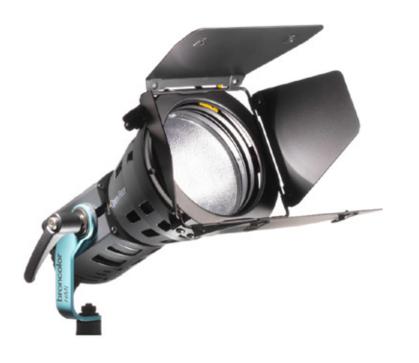

#### FLASH EQUIPMENT INCLUDED IN HIRE

#### **STUDIO 1, 2, 3 or 4**

2 x Profoto Pro 10, Pro 11 or Broncolor Scoro S

3 x Profoto or Broncolor Pulso G Flash Head

3 x Lighting accessories: square/rectangular Softboxes or umbrella S/M/L

Stand and studio accessories: Camera Tripod, stand, Clamps...

## $^{22}$ STUDIO 1 and 2 or 2 and 3

4 x Profoto Pro 10 Pro 11 or Broncolor Scoro S

6 x Profoto or Broncolor Pulso G Flash Head

6 x Lighting accessories: square/rectangular Softboxes or umbrella S/M/L

Stand and studio accessories: Camera Tripod, stand, Clamps...

#### STUDIO 5

2 x Profoto Pro 8, Pro 10 or Broncolor Scoro S

3 x Profoto or Broncolor Pulso G Flash Head

3 x Lighting accessories: square/rectangular Softboxes or umbrella S/M/L

Stand and studio accessories: Camera Tripod, stand, Clamps...