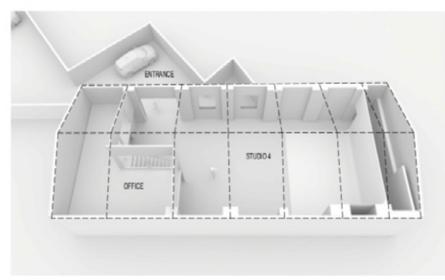

## FLOOR PLAN STUDIO 4

# Camerastudio STUDIO 4 GROUND FLOOR LAYOUT 1 2 3m A4 @ 1/300

 Gabled ceiling: lateral hegiht 4 m, central height 6 m

• Electrical ceiling curtains control system (6,00 m x 25,60 m area)

• South side: corner cyclorama wall-Ploor-wall width: 5.00 m - height: 4.00 m - length: 6.00 m

•2 independent make-up areas

•1 independent bathroom

•1 independent toilet

Fully equipped kitchenette

• Dual hot / cold air conditioner 18000 w

•Three-phase and single-phase electricity

• Wi-Fi access (1 GB optical Fiber)

• Flash or continuous light included

| RATES                                       | PRICE  |
|---------------------------------------------|--------|
| Full day hire 9 hours                       | 450 €  |
| Full day hire with audio recording 09 hours | 550 €  |
| Extra hour (up to 9:00 pm)                  | 60 €   |
| Extra hour at night ( 9:00 pm to 8.00 am)   | 90 €   |
| Saturdays, Sundays and bank holidays        | + 50 % |