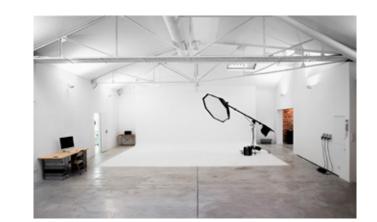

#### camerastudio

GROUND FLOOR LAYOUT

0 1 2 3m

• Gabled ceiling: Lateral height 3.70 m – Centre height 6.00 m

• Electrical ceiling curtains control system (6,50 m x 8 m area)

• North side: corner cyclorama wall-Ploor-wall width: 7.00 m - height: 3.70 m - length: 5.00 m

•West side: old brick wall width: 6.00 m - height: 3.70 m

• Wi-Fi access (1 GB optical Piber)

• Fully equipped kitchenette

•independent make-up area

•1 independent toilet

• Dual hot / cold air conditioner 22.000 W

•Three-phase and single-phase electricity

• Blue-tooth audio system

Vehicle access

Private parking

• Flash or continuous light included

| RATES                                    | PRICE  |
|------------------------------------------|--------|
| Full day hire 9 hours                    | 550 €  |
| Half day hire 4 hours                    | 400 €  |
| Extra hour (up to 9:00 pm)               | 60 €   |
| Extra hour at night (9:00 pm to 8.00 am) | 90 €   |
| Saturdays, Sundays and bank holidays     | + 50 % |