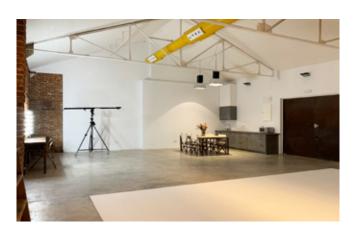

#### FLOOR PLAN STUDIO PLAN 3

• North Side, corner cyclorama wall-Floor-wall: width: 7.60 m - height: 4.15 m - length: 5.50 m

 East Side, wall to Ploon: width: 6.00 m - height: 4.30 m

• Wi-Fi access (1 GB optical Piber)

• Fully equipped kitchenette

• Production office 50 m2

•Independent dressing room / make-up area

•2 independent bathrooms with shower

• Dual hot / cold air conditioner 28.000 W

Three-phase and single-phase electricity

• Blue-tooth audio system

Vehicle access

Private parking

Posible oscuridad total

• Flash or continuous light included

| RATES                                    | PRICE  |
|------------------------------------------|--------|
| Full day hire 9 hours                    | 850 €  |
| Half day hire 4 hours                    | 600€   |
| Extra hour (up to 9:00 pm)               | 100 €  |
| Extra hour at night (9:00 pm to 8.00 am) | 150 €  |
| Saturdays, Sundays and bank holidays     | + 50 % |
|                                          |        |