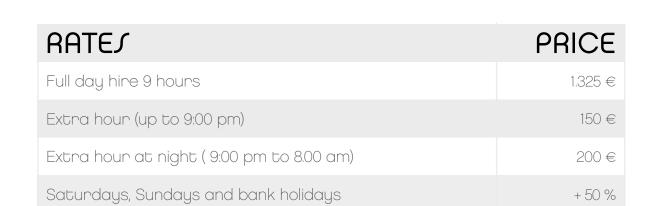

• Blue-tooth audio system

Vehicle access

Private parking

Posible oscuridad total

• Flash or continuous light included

| RATES                                    | PRICE  |
|------------------------------------------|--------|
| Full day hire 9 hours                    | 850 €  |
| Half day hire 4 hours                    | 600€   |
| Extra hour (up to 9:00 pm)               | 100 €  |
| Extra hour at night (9:00 pm to 8.00 am) | 150 €  |
| Saturdays, Sundays and bank holidays     | + 50 % |
|                                          |        |