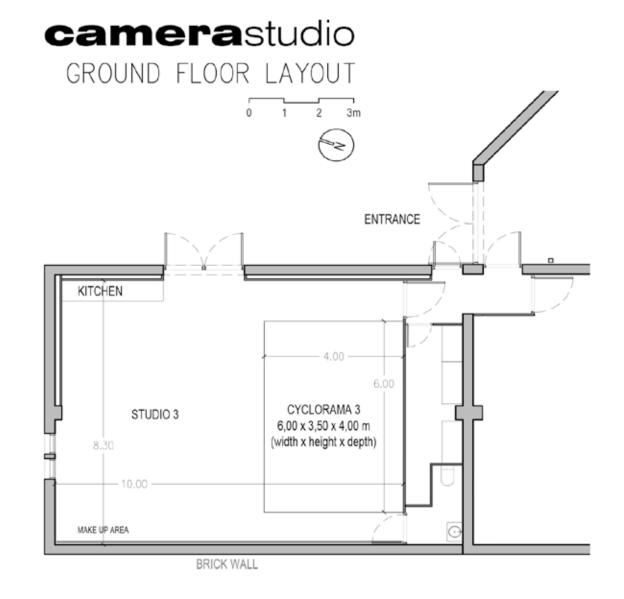

#### FLOOR PLAN STUDIO PLAN 3

• North Side, corner cyclorama wall-Floor-wall: width: 7.60 m - height: 4.15 m - length: 5.50 m

 East Side, wall to Ploon: width: 6.00 m - height: 4.30 m

• Wi-Fi access (1 GB optical Piber)