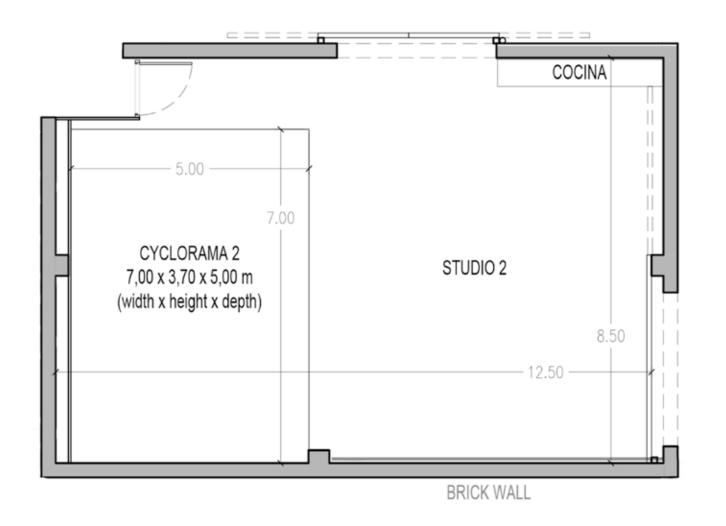

#### FLOOR PLAN /TUDIO PLAN 2

# Camerastudio GROUND FLOOR LAYOUT

11

Volver

•South side: corner cyclorama wall-floor-wall width: 7.00 m - height: 3.70 m - length: 5.00 m

West side, brick wall: width: 10.00 m - height: 3.70 m

• Wi-Fi access (1 GB optical Piber)

• Fully equipped kitchenette

• Dressing room / make-up area

Independent toilet

• Dual hot / cold air conditioner 22.000 W

•Three-phase and single-phase electricity

• Blue-tooth audio system

Vehicle access

Private parking

• Flash or continuous light included

| RATES                                    | PRICE  |
|------------------------------------------|--------|
| Full day hire 9 hours                    | 500 €  |
| Half day hire 4 hours                    | 375 €  |
| Extra hour (up to 9:00 pm)               | 60 €   |
| Extra hour at night (9:00 pm to 8.00 am) | 90 €   |
| Saturdays, Sundays and bank holidays     | + 50 % |