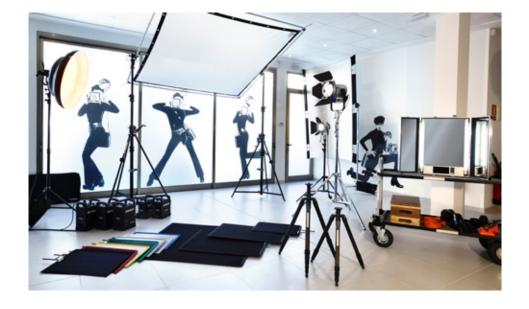

#### camerastudio

GROUND FLOOR LAYOUT

0 1 2 3m

• Gabled ceiling: Lateral height 3.70 m – Centre height 6.00 m

• Electrical ceiling curtains control system (6,50 m x 8 m area)

• North side: corner cyclorama wall-Ploor-wall width: 7.00 m - height: 3.70 m - length: 5.00 m

•West side: old brick wall width: 6.00 m - height: 3.70 m

• Wi-Fi access (1 GB optical Piber)

• Fully equipped kitchenette

•independent make-up area

•1 independent toilet

• Dual hot / cold air conditioner 22.000 W

•Three-phase and single-phase electricity

• Blue-tooth audio system

Vehicle access

Private parking

• Flash or continuous light included

| RATES                                    | PRICE  |
|------------------------------------------|--------|
| Full day hire 9 hours                    | 550 €  |
| Half day hire 4 hours                    | 400 €  |
| Extra hour (up to 9:00 pm)               | 60 €   |
| Extra hour at night (9:00 pm to 8.00 am) | 90 €   |
| Saturdays, Sundays and bank holidays     | + 50 % |