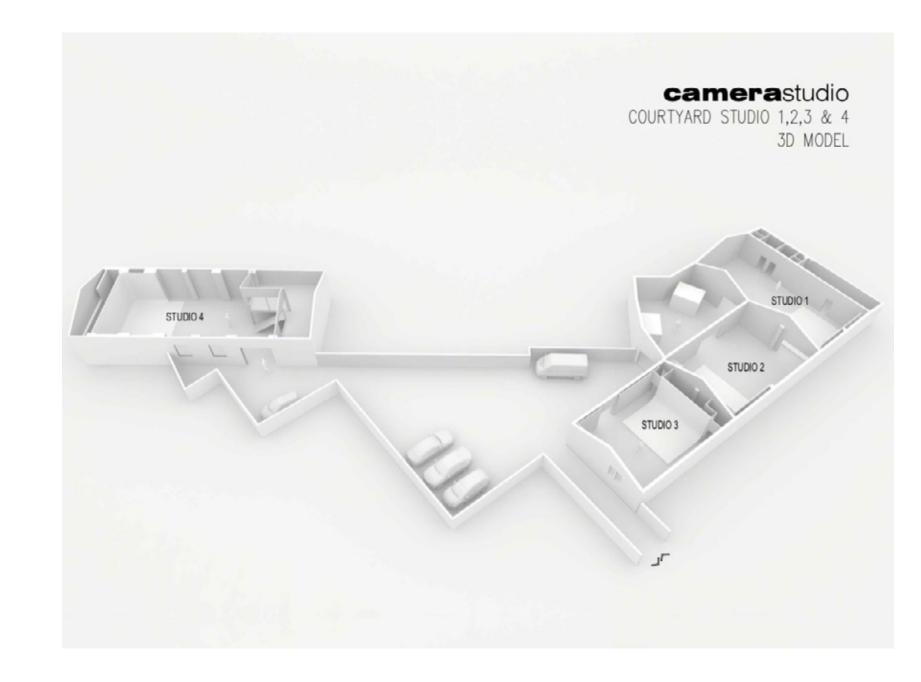

## FLOOR PLAN STUDIO 4

#### camerastudio

STUDIO 1, 2 & 3 3D MODEL

camerastudio STUDIO 4 3D MODEL

West Side: wall to Floor width:
6.50 m - height: 3.70 m - length: 5.50 m

• East Side: wall to Ploor width: 7.00 m - height: 3.70 m