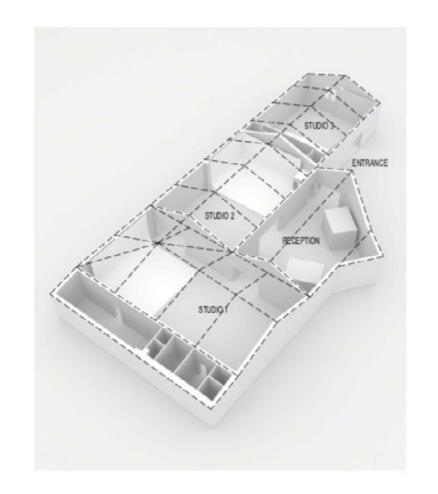

#### camerastudio

STUDIO 1, 2 & 3 3D MODEL

camerastudio STUDIO 4 3D MODEL

West Side: wall to Floor width:
6.50 m - height: 3.70 m - length: 5.50 m

• East Side: wall to Ploor width: 7.00 m - height: 3.70 m

#### camerastudio

GROUND FLOOR LAYOUT

0 1 2 3m

• Gabled ceiling: Lateral height 3.70 m – Centre height 6.00 m

• Electrical ceiling curtains control system (6,50 m x 8 m area)

• North side: corner cyclorama wall-Ploor-wall width: 7.00 m - height: 3.70 m - length: 5.00 m

•West side: old brick wall width: 6.00 m - height: 3.70 m

• Wi-Fi access (1 GB optical Piber)

• Fully equipped kitchenette

•independent make-up area

•1 independent toilet

• Dual hot / cold air conditioner 22.000 W

•Three-phase and single-phase electricity

• Blue-tooth audio system

Vehicle access

Private parking

• Flash or continuous light included

| RATES                                    | PRICE  |
|------------------------------------------|--------|
| Full day hire 9 hours                    | 550 €  |
| Half day hire 4 hours                    | 400 €  |
| Extra hour (up to 9:00 pm)               | 60 €   |
| Extra hour at night (9:00 pm to 8.00 am) | 90 €   |
| Saturdays, Sundays and bank holidays     | + 50 % |