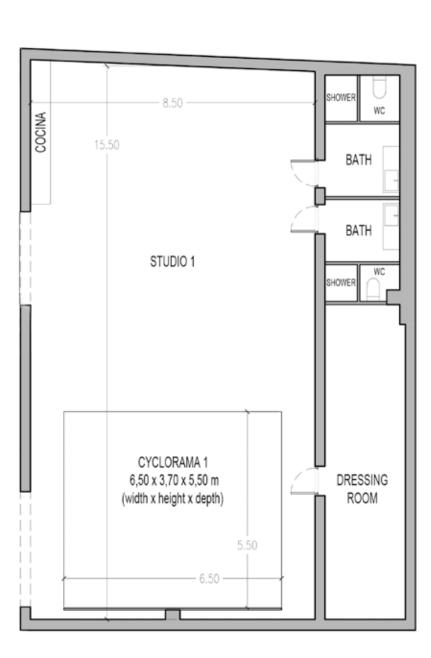

#### camerastudio

STUDIO 1, 2 & 3 3D MODEL

camerastudio STUDIO 4 3D MODEL

West Side: wall to Floor width:
6.50 m - height: 3.70 m - length: 5.50 m

• East Side: wall to Ploor width: 7.00 m - height: 3.70 m

• Wi-Fi access (1 GB optical Fiber)

• Fully equipped kitchenette

•Independent dressing room / make-up area

•2 independent bathrooms with shower

• Dual hot / cold air conditioner 22.000 W

•Three-phase and single-phase electricity

Blue-tooth audio system

Vehicle access

Private parking

Possible Blackout

• Flash or continuous light included

| TARIFA                                   | PRECIO |
|------------------------------------------|--------|
| Full day hire 9 hours                    | 550 €  |
| Half day hire 4 hours                    | 400 €  |
| Extra hour (up to 9:00 pm)               | 60 €   |
| Extra hour at night (9:00 pm to 8.00 am) | 90 €   |
| Saturdays, Sundays and bank holidays     | + 50 % |