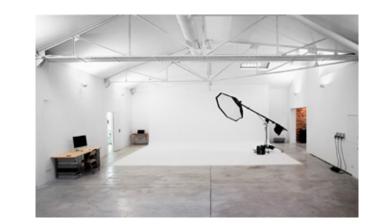

#### camerastudio

GROUND FLOOR LAYOUT

0 1 2 3m

• Gabled ceiling: Lateral height 3.70 m – Centre height 6.00 m

• Electrical ceiling curtains control system (6,50 m x 8 m area)

• North side: corner cyclorama wall-Ploor-wall width: 7.00 m - height: 3.70 m - length: 5.00 m

•West side: old brick wall width: 6.00 m - height: 3.70 m

• Wi-Fi access (1 GB optical Piber)

• Fully equipped kitchenette

•independent make-up area

•1 independent toilet

• Dual hot / cold air conditioner 22.000 W

•Three-phase and single-phase electricity

• Blue-tooth audio system

Vehicle access

Private parking

• Flash or continuous light included

| RATES                                    | PRICE  |
|------------------------------------------|--------|
| Full day hire 9 hours                    | 550 €  |
| Half day hire 4 hours                    | 400 €  |
| Extra hour (up to 9:00 pm)               | 60 €   |
| Extra hour at night (9:00 pm to 8.00 am) | 90 €   |
| Saturdays, Sundays and bank holidays     | + 50 % |