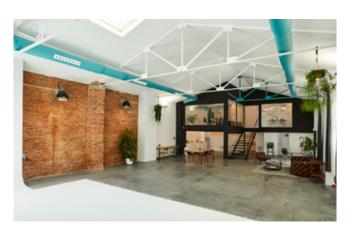

#### FLOOR PLAN STUDIO 4

# Camerastudio STUDIO 4 GROUND FLOOR LAYOUT 1 2 3m A4 @ 1/300

 Gabled ceiling: lateral hegiht 4 m, central height 6 m

• Electrical ceiling curtains control system (6,00 m x 25,60 m area)

• South side: corner cyclorama wall-Ploor-wall width: 5.00 m - height: 4.00 m - length: 6.00 m

•2 independent make-up areas

•1 independent bathroom

•1 independent toilet

Fully equipped kitchenette

• Dual hot / cold air conditioner 18000 w

•Three-phase and single-phase electricity

• Wi-Fi access (1 GB optical Fiber)

• Flash or continuous light included

| RATES                                       | PRICE  |
|---------------------------------------------|--------|
| Full day hire 9 hours                       | 450 €  |
| Full day hire with audio recording 09 hours | 550 €  |
| Extra hour (up to 9:00 pm)                  | 60 €   |
| Extra hour at night ( 9:00 pm to 8.00 am)   | 90 €   |
| Saturdays, Sundays and bank holidays        | + 50 % |