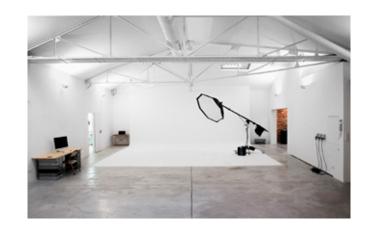

#### FLOOR PLAN STUDIO PLAN 3

• North Side, corner cyclorama wall-Floor-wall: width: 7.60 m - height: 4.15 m - length: 5.50 m

 East Side, wall to Ploon: width: 6.00 m - height: 4.30 m

• Wi-Fi access (1 GB optical Piber)

• Fully equipped kitchenette

• Production office 50 m2

•Independent dressing room / make-up area

•2 independent bathrooms with shower

• Dual hot / cold air conditioner 28.000 W

Three-phase and single-phase electricity

• Blue-tooth audio system

Vehicle access

Private parking

Posible oscuridad total

• Flash or continuous light included

| RATES                                    | PRICE  |
|------------------------------------------|--------|
| Full day hire 9 hours                    | 850 €  |
| Half day hire 4 hours                    | 600€   |
| Extra hour (up to 9:00 pm)               | 100 €  |
| Extra hour at night (9:00 pm to 8.00 am) | 150 €  |
| Saturdays, Sundays and bank holidays     | + 50 % |
|                                          |        |