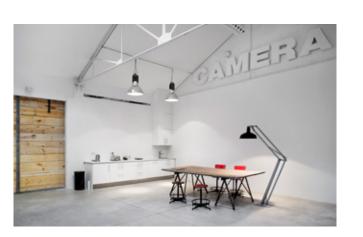

• Wi-Fi access (1 GB optical Fiber)

• Fully equipped kitchenette

•Independent dressing room / make-up area

•2 independent bathrooms with shower

• Dual hot / cold air conditioner 22.000 W

•Three-phase and single-phase electricity

Blue-tooth audio system

Vehicle access

Private parking

Possible Blackout

• Flash or continuous light included

| TARIFA                                   | PRECIO |
|------------------------------------------|--------|
| Full day hire 9 hours                    | 550 €  |
| Half day hire 4 hours                    | 400 €  |
| Extra hour (up to 9:00 pm)               | 60 €   |
| Extra hour at night (9:00 pm to 8.00 am) | 90 €   |
| Saturdays, Sundays and bank holidays     | + 50 % |