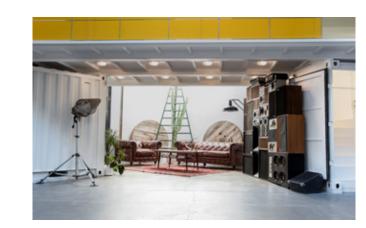

#### FLOOR PLAN STUDIO 5

Forfait

- studio 1 + studio 2 + chill out area: 420 m2
- •2 dressing room / make-up area
- 3 independent bathrooms with shower
- •2 Fully equipped kitchenette
- Dual hot / cold air conditioner 22.000 W
- •Three-phase electricity 40 KW
- •Wi-Fi access (1 GB optical Piber)
- Vehicle access
- Private parking
- Flash or continuous lighting included