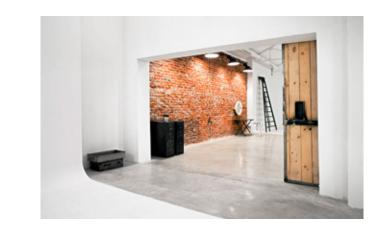

#### FLOOR PLAN /TUDIO PLAN 2

# Camerastudio GROUND FLOOR LAYOUT

11

Volver

•South side: corner cyclorama wall-floor-wall width: 7.00 m - height: 3.70 m - length: 5.00 m

West side, brick wall: width: 10.00 m - height: 3.70 m

• Wi-Fi access (1 GB optical Piber)

• Fully equipped kitchenette

• Dressing room / make-up area

Independent toilet

• Dual hot / cold air conditioner 22.000 W

•Three-phase and single-phase electricity

• Blue-tooth audio system

Vehicle access

Private parking

• Flash or continuous light included

| RATES                                    | PRICE  |
|------------------------------------------|--------|
| Full day hire 9 hours                    | 500 €  |
| Half day hire 4 hours                    | 375 €  |
| Extra hour (up to 9:00 pm)               | 60 €   |
| Extra hour at night (9:00 pm to 8.00 am) | 90 €   |
| Saturdays, Sundays and bank holidays     | + 50 % |