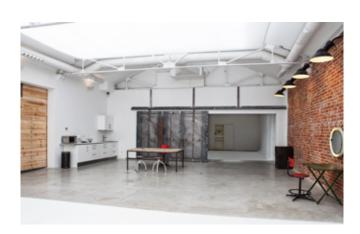

#### FLOOR PLAN /TUDIO PLAN 2

# Camerastudio GROUND FLOOR LAYOUT

11

Volver

•South side: corner cyclorama wall-floor-wall width: 7.00 m - height: 3.70 m - length: 5.00 m

West side, brick wall: width: 10.00 m - height: 3.70 m

• Wi-Fi access (1 GB optical Piber)

• Fully equipped kitchenette

• Dressing room / make-up area

Independent toilet

• Dual hot / cold air conditioner 22.000 W

•Three-phase and single-phase electricity

• Blue-tooth audio system

Vehicle access

Private parking

• Flash or continuous light included

| RATES                                    | PRICE  |
|------------------------------------------|--------|
| Full day hire 9 hours                    | 500 €  |
| Half day hire 4 hours                    | 375 €  |
| Extra hour (up to 9:00 pm)               | 60 €   |
| Extra hour at night (9:00 pm to 8.00 am) | 90 €   |
| Saturdays, Sundays and bank holidays     | + 50 % |