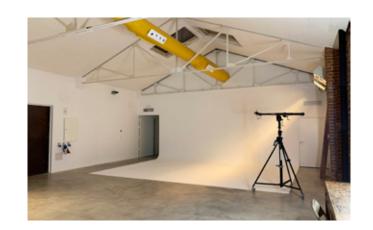

#### FLOOR PLAN STUDIO PLAN 3

• North Side, corner cyclorama wall-Floor-wall: width: 7.60 m - height: 4.15 m - length: 5.50 m

 East Side, wall to Ploon: width: 6.00 m - height: 4.30 m

• Wi-Fi access (1 GB optical Piber)

• Fully equipped kitchenette

• Production office 50 m2

•Independent dressing room / make-up area

•2 independent bathrooms with shower

• Dual hot / cold air conditioner 28.000 W

Three-phase and single-phase electricity

• Blue-tooth audio system

Vehicle access

Private parking

Posible oscuridad total

• Flash or continuous light included

| RATES                                    | PRICE  |
|------------------------------------------|--------|
| Full day hire 9 hours                    | 850 €  |
| Half day hire 4 hours                    | 600€   |
| Extra hour (up to 9:00 pm)               | 100 €  |
| Extra hour at night (9:00 pm to 8.00 am) | 150 €  |
| Saturdays, Sundays and bank holidays     | + 50 % |
|                                          |        |