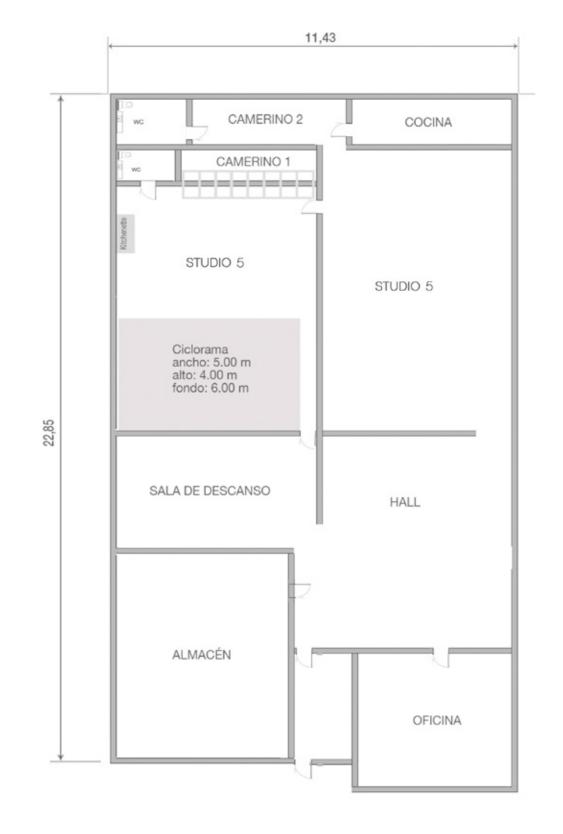

#### FLOOR PLAN STUDIO 5

Forfait

- studio 1 + studio 2 + chill out area: 420 m2
- •2 dressing room / make-up area
- 3 independent bathrooms with shower
- •2 Fully equipped kitchenette
- Dual hot / cold air conditioner 22.000 W
- •Three-phase electricity 40 KW
- •Wi-Fi access (1 GB optical Piber)
- Vehicle access
- Private parking
- Flash or continuous lighting included