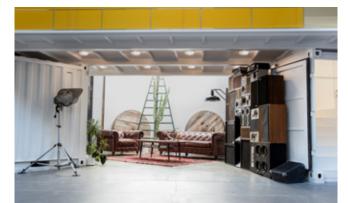

#### FLOOR PLAN STUDIO 5

Forfait

- studio 1 + studio 2 + chill out area: 420 m2
- •2 dressing room / make-up area
- 3 independent bathrooms with shower
- •2 Fully equipped kitchenette
- Dual hot / cold air conditioner 22.000 W
- •Three-phase electricity 40 KW
- •Wi-Fi access (1 GB optical Piber)
- Vehicle access
- Private parking
- Flash or continuous lighting included