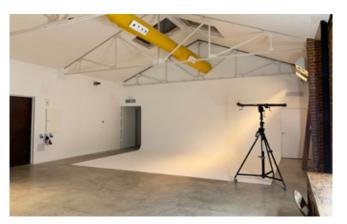

#### FLOOR PLAN STUDIO 4

# Camerastudio STUDIO 4 GROUND FLOOR LAYOUT 1 2 3m A4 @ 1/300

 Gabled ceiling: lateral hegiht 4 m, central height 6 m

• Electrical ceiling curtains control system (6,00 m x 25,60 m area)

• South side: corner cyclorama wall-Ploor-wall width: 5.00 m - height: 4.00 m - length: 6.00 m

•2 independent make-up areas

•1 independent bathroom

•1 independent toilet

Fully equipped kitchenette

• Dual hot / cold air conditioner 18000 w

•Three-phase and single-phase electricity

• Wi-Fi access (1 GB optical Fiber)

• Flash or continuous light included

| RATES                                       | PRICE  |
|---------------------------------------------|--------|
| Full day hire 9 hours                       | 450 €  |
| Full day hire with audio recording 09 hours | 550 €  |
| Extra hour (up to 9:00 pm)                  | 60 €   |
| Extra hour at night ( 9:00 pm to 8.00 am)   | 90 €   |
| Saturdays, Sundays and bank holidays        | + 50 % |