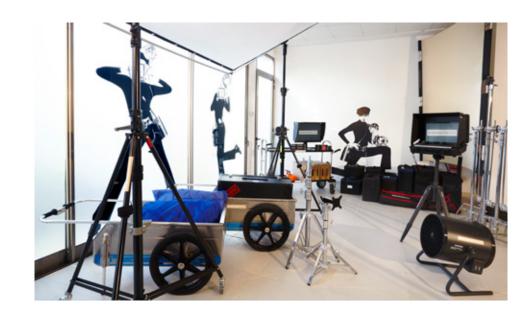

# Camerastudio GROUND FLOOR LAYOUT

11

Volver

•South side: corner cyclorama wall-floor-wall width: 7.00 m - height: 3.70 m - length: 5.00 m

West side, brick wall: width: 10.00 m - height: 3.70 m

• Wi-Fi access (1 GB optical Piber)

• Fully equipped kitchenette

• Dressing room / make-up area

Independent toilet

• Dual hot / cold air conditioner 22.000 W

•Three-phase and single-phase electricity

• Blue-tooth audio system

Vehicle access

Private parking

• Flash or continuous light included

| RATES                                    | PRICE  |
|------------------------------------------|--------|
| Full day hire 9 hours                    | 500 €  |
| Half day hire 4 hours                    | 375 €  |
| Extra hour (up to 9:00 pm)               | 60 €   |
| Extra hour at night (9:00 pm to 8.00 am) | 90 €   |
| Saturdays, Sundays and bank holidays     | + 50 % |