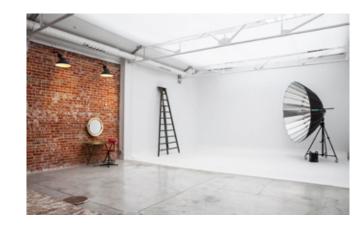

#### camerastudio

GROUND FLOOR LAYOUT

0 1 2 3m

• Gabled ceiling: Lateral height 3.70 m – Centre height 6.00 m

• Electrical ceiling curtains control system (6,50 m x 8 m area)

• North side: corner cyclorama wall-Ploor-wall width: 7.00 m - height: 3.70 m - length: 5.00 m

•West side: old brick wall width: 6.00 m - height: 3.70 m

• Wi-Fi access (1 GB optical Piber)

• Fully equipped kitchenette

•independent make-up area

•1 independent toilet

• Dual hot / cold air conditioner 22.000 W

•Three-phase and single-phase electricity

• Blue-tooth audio system

Vehicle access

Private parking

• Flash or continuous light included

| RATES                                    | PRICE  |
|------------------------------------------|--------|
| Full day hire 9 hours                    | 550 €  |
| Half day hire 4 hours                    | 400 €  |
| Extra hour (up to 9:00 pm)               | 60 €   |
| Extra hour at night (9:00 pm to 8.00 am) | 90 €   |
| Saturdays, Sundays and bank holidays     | + 50 % |