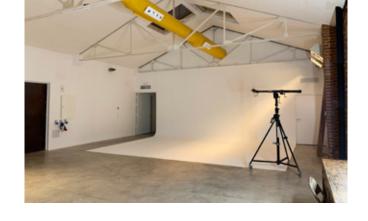

# Camerastudio STUDIO 4 GROUND FLOOR LAYOUT 1 2 3m A4 @ 1/300

 Gabled ceiling: lateral hegiht 4 m, central height 6 m

• Electrical ceiling curtains control system (6,00 m x 25,60 m area)

• South side: corner cyclorama wall-Ploor-wall width: 5.00 m - height: 4.00 m - length: 6.00 m

•2 independent make-up areas

•1 independent bathroom

•1 independent toilet

Fully equipped kitchenette

• Dual hot / cold air conditioner 18000 w

•Three-phase and single-phase electricity

• Wi-Fi access (1 GB optical Fiber)

• Flash or continuous light included

| RATES                                       | PRICE  |
|---------------------------------------------|--------|
| Full day hire 9 hours                       | 450 €  |
| Full day hire with audio recording 09 hours | 550 €  |
| Extra hour (up to 9:00 pm)                  | 60 €   |
| Extra hour at night ( 9:00 pm to 8.00 am)   | 90 €   |
| Saturdays, Sundays and bank holidays        | + 50 % |