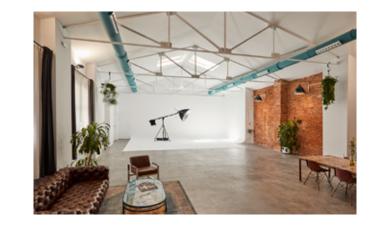

#### FLOOR PLAN STUDIO 4

# Camerastudio STUDIO 4 GROUND FLOOR LAYOUT 1 2 3m A4 @ 1/300

 Gabled ceiling: lateral hegiht 4 m, central height 6 m

• Electrical ceiling curtains control system (6,00 m x 25,60 m area)

• South side: corner cyclorama wall-Ploor-wall width: 5.00 m - height: 4.00 m - length: 6.00 m

•2 independent make-up areas

•1 independent bathroom

•1 independent toilet

Fully equipped kitchenette

• Dual hot / cold air conditioner 18000 w

•Three-phase and single-phase electricity

• Wi-Fi access (1 GB optical Fiber)

• Flash or continuous light included

| RATES                                       | PRICE  |
|---------------------------------------------|--------|
| Full day hire 9 hours                       | 450 €  |
| Full day hire with audio recording 09 hours | 550 €  |
| Extra hour (up to 9:00 pm)                  | 60 €   |
| Extra hour at night ( 9:00 pm to 8.00 am)   | 90 €   |
| Saturdays, Sundays and bank holidays        | + 50 % |