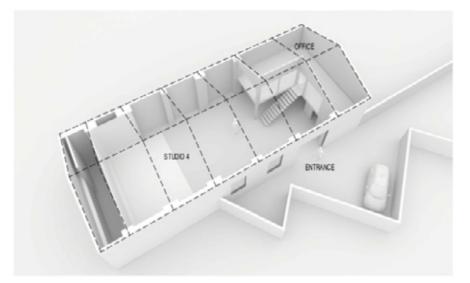

#### FLOOR PLAN STUDIO 4

# Camerastudio STUDIO 4 GROUND FLOOR LAYOUT 1 2 3m A4 @ 1/300

 Gabled ceiling: lateral hegiht 4 m, central height 6 m

• Electrical ceiling curtains control system (6,00 m x 25,60 m area)

• South side: corner cyclorama wall-Ploor-wall width: 5.00 m - height: 4.00 m - length: 6.00 m

•2 independent make-up areas

•1 independent bathroom

•1 independent toilet

Fully equipped kitchenette

• Dual hot / cold air conditioner 18000 w

•Three-phase and single-phase electricity

• Wi-Fi access (1 GB optical Fiber)

• Flash or continuous light included

| RATES                                       | PRICE  |
|---------------------------------------------|--------|
| Full day hire 9 hours                       | 450 €  |
| Full day hire with audio recording 09 hours | 550 €  |
| Extra hour (up to 9:00 pm)                  | 60 €   |
| Extra hour at night ( 9:00 pm to 8.00 am)   | 90 €   |
| Saturdays, Sundays and bank holidays        | + 50 % |