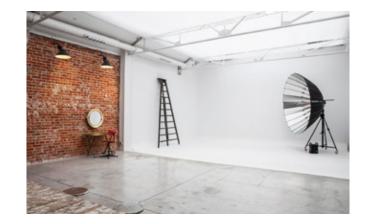

#### camerastudio

GROUND FLOOR LAYOUT

0 1 2 3m

• Gabled ceiling: Lateral height 3.70 m – Centre height 6.00 m

• Electrical ceiling curtains control system (6,50 m x 8 m area)

• North side: corner cyclorama wall-Ploor-wall width: 7.00 m - height: 3.70 m - length: 5.00 m

•West side: old brick wall width: 6.00 m - height: 3.70 m

• Wi-Fi access (1 GB optical Piber)

• Fully equipped kitchenette

•independent make-up area

•1 independent toilet

• Dual hot / cold air conditioner 22.000 W

•Three-phase and single-phase electricity

• Blue-tooth audio system

Vehicle access

Private parking

• Flash or continuous light included

| RATES                                    | PRICE  |
|------------------------------------------|--------|
| Full day hire 9 hours                    | 550 €  |
| Half day hire 4 hours                    | 400 €  |
| Extra hour (up to 9:00 pm)               | 60 €   |
| Extra hour at night (9:00 pm to 8.00 am) | 90 €   |
| Saturdays, Sundays and bank holidays     | + 50 % |