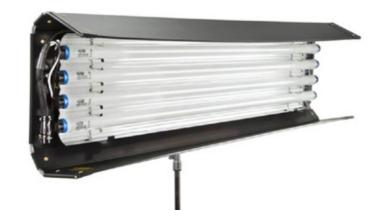

#### ∫TUDIO 1, 2, 3 or 4

1 x Broncolor HMI 1600 con Para 133/PAR KIT

1 x Kino Flo 4 Bank 4' - 1.20 m 3200 K o 5600K

Stand and studio accessories: Camera Tripod, stand, Clamps...

0.80€ Kw/hr Electricity Consumption

#### STUDIO 1 and 2 or 2 and 3

1 x Broncolor HMI 1600 con Para 133

1 x Broncolor HMI 1600 PAR KIT

2 x Kino Flo 4 Bank 4´ - 1.20 m 3200 K o 5600K

Stand and studio accessories: Camera Tripod, stand, Clamps...

0.80€ Kw/hr Electricity Consumption

4€/hr Broncolor HMI Lamp Consumption

1 x Broncolor HMI 1600 con Para 133/PAR KIT

1 x Kino Flo 4 Bank 4' - 1.20 m 3200 K o 5600K

Stand and studio accessories: Camera Tripod, stand, Clamps...