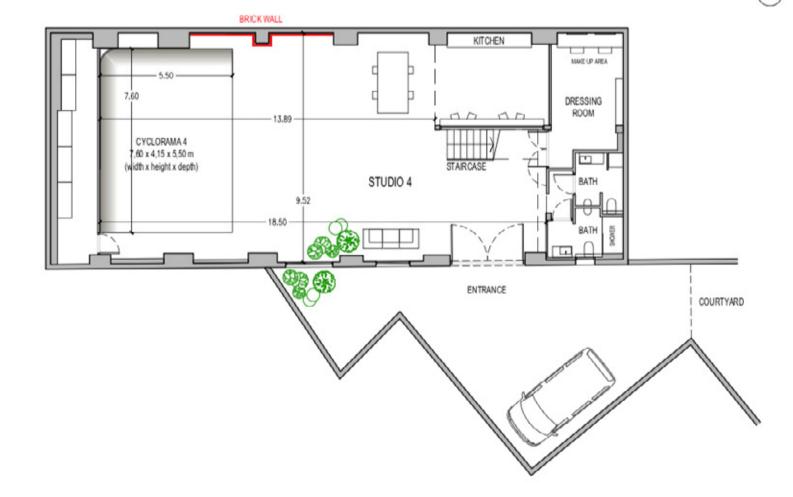

#### FLOOR PLAN STUDIO 4

# Camerastudio STUDIO 4 GROUND FLOOR LAYOUT 1 2 3m A4 @ 1/300

 Gabled ceiling: lateral hegiht 4 m, central height 6 m

• Electrical ceiling curtains control system (6,00 m x 25,60 m area)

• South side: corner cyclorama wall-Ploor-wall width: 5.00 m - height: 4.00 m - length: 6.00 m

•2 independent make-up areas

•1 independent bathroom

•1 independent toilet

Fully equipped kitchenette

• Dual hot / cold air conditioner 18000 w

•Three-phase and single-phase electricity

• Wi-Fi access (1 GB optical Fiber)

• Flash or continuous light included

| RATES                                       | PRICE  |
|---------------------------------------------|--------|
| Full day hire 9 hours                       | 450 €  |
| Full day hire with audio recording 09 hours | 550 €  |
| Extra hour (up to 9:00 pm)                  | 60 €   |
| Extra hour at night ( 9:00 pm to 8.00 am)   | 90 €   |
| Saturdays, Sundays and bank holidays        | + 50 % |