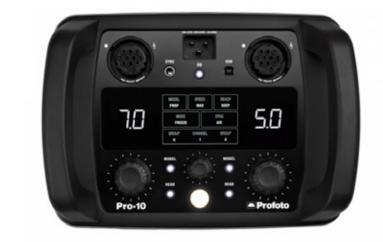

#### **STUDIO 1, 2, 3 or 4**

2 x Profoto Pro 10, Pro 11 or Broncolor Scoro S

3 x Profoto or Broncolor Pulso G Flash Head

3 x Lighting accessories: square/rectangular Softboxes or umbrella S/M/L

Stand and studio accessories: Camera Tripod, stand, Clamps...

## $^{22}$ STUDIO 1 and 2 or 2 and 3

4 x Profoto Pro 10 Pro 11 or Broncolor Scoro S

6 x Profoto or Broncolor Pulso G Flash Head

6 x Lighting accessories: square/rectangular Softboxes or umbrella S/M/L

Stand and studio accessories: Camera Tripod, stand, Clamps...

#### STUDIO 5

2 x Profoto Pro 8, Pro 10 or Broncolor Scoro S

3 x Profoto or Broncolor Pulso G Flash Head

3 x Lighting accessories: square/rectangular Softboxes or umbrella S/M/L

Stand and studio accessories: Camera Tripod, stand, Clamps...